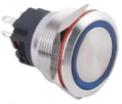

### Description

Panel mounted Push buttons are used in a wide variety of applications and can be executed (without) LED lights and with a latching or momentary contact.

#### **Features**

| Mechanical Properties | Description                                                                   |
|-----------------------|-------------------------------------------------------------------------------|
| Switch Operations     | Momentary, Latching                                                           |
| Working temperature   | -30 °C ~ + 85 °C                                                              |
| Operation Force       | 3N – 4,5 N                                                                    |
| Button Surface        | Flat                                                                          |
| Configuration         | 1NO1NC, 2NO2NC                                                                |
| Illumination          | Ring illumination                                                             |
| Terminal              | Solder Terminals                                                              |
| Diameter              | 25 mm                                                                         |
| Dimension             | According to drawing                                                          |
| Protection Grade      | IP67 / IK10                                                                   |
| Mechanical lifecycles | 500.000 times momentary<br>200.000 times latching                             |
| Material              | Stainless steel , Aluminum oxide brass nickel-<br>plated, Brass chrome-plated |
| Mounting              | Panel Mounting                                                                |