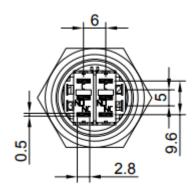

Description                                                      |
|-----------------------|------------------------------------------------------------------|
| Switch rating         | 5A/250VAC                                                        |
| LED                   | Included, common Anode/Cathode                                   |
| LED Color             | Green, Blue, Red, White, Yellow, RGB or a combination of colours |
| LED Voltage           | 3 V – 220 V                                                      |
| LED Current           | 3mA – 20mA                                                       |
| LED Life              | 40.000 hours                                                     |

#### **Dimensions**

\*unit: mm





## **Push Button**

SPB25-FR3-xxx-xxx







### **Ordering information**

Ordering can be done via <a href="www.summit-electronics.com">www.summit-electronics.com</a>. Please contact us for more information. Customisation of the product is available on request.

### **Technical support**

For all product questions please contact us via <a href="mailto:info@summit-electronics.com">info@summit-electronics.com</a>

#### **Document revision**

| Rev    | Date       | changes                 |
|--------|------------|-------------------------|
| V01.00 | 23-12-2024 | First issue of document |