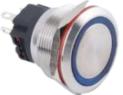

### Description

Panel mounted Push buttons are used in a wide variety of applications and can be executed (without) LED lights and with a latching or momentary contact.

#### **Features**

| Mechanical Properties | Description                                                                   |
|-----------------------|-------------------------------------------------------------------------------|
| Switch Operations     | Momentary, Latching                                                           |
| Working temperature   | -30 °C ~ + 85 °C                                                              |
| Operation Force       | 3N – 4,5 N                                                                    |
| Button Surface        | Flat                                                                          |
| Configuration         | 1NO1NC, 2NO2NC                                                                |
| Illumination          | Ring illumination                                                             |
| Terminal              | Solder Terminals                                                              |
| Diameter              | 25 mm                                                                         |
| Dimension             | According to drawing                                                          |
| Protection Grade      | IP67 / IK10                                                                   |
| Mechanical lifecycles | 500.000 times momentary<br>200.000 times latching                             |
| Material              | Stainless steel , Aluminum oxide brass nickel-<br>plated, Brass chrome-plated |
| Mounting              | Panel Mounting                                                                |