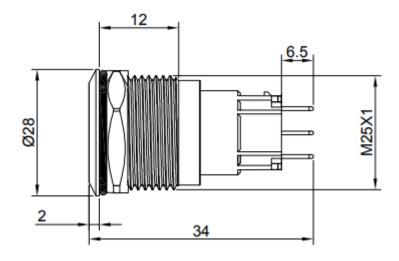

SPB25-FR3-xxx-xxx



| Electrical Proporties | Description                                                      |
|-----------------------|------------------------------------------------------------------|
| Switch rating         | 5A/250VAC                                                        |
| LED                   | Included, common Anode/Cathode                                   |
| LED Color             | Green, Blue, Red, White, Yellow, RGB or a combination of colours |
| LED Voltage           | 3 V – 220 V                                                      |
| LED Current           | 3mA – 20mA                                                       |
| LED Life              | 40.000 hours                                                     |

#### **Dimensions**

\*unit: mm





## **Push Button**

SPB25-FR3-xxx-xxx







### **Ordering information**

Ordering can be done via <a href="www.summit-electronics.com">www.summit-electronics.com</a>. Please contact us for more information. Customisation of the product is available on request.

### **Technical support**

For all product questions please contact us via <a href="mailto:info@summit-electronics.com">info@summit-electronics.com</a>

#### **Document revision**

| Rev    | Date       | changes                 |
|--------|------------|-------------------------|
| V01.00 | 23-12-2024 | First issue of document |