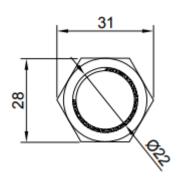

| Description                                                      |
|-----------------------|------------------------------------------------------------------|
| Switch rating         | 5A/250VAC                                                        |
| LED                   | Included, common Anode/Cathode                                   |
| LED Color             | Green, Blue, Red, White, Yellow, RGB or a combination of colours |
| LED Voltage           | 3 V – 220 V                                                      |
| LED Current           | 3mA – 20mA                                                       |
| LED Life              | 40.000 hours                                                     |

#### **Dimensions**

\*unit: mm





## **Push Button**

SPB25-FR3-xxx-xxx







### **Ordering information**

Ordering can be done via <a href="www.summit-electronics.com">www.summit-electronics.com</a>. Please contact us for more information. Customisation of the product is available on request.

### **Technical support**

For all product questions please contact us via <a href="mailto:info@summit-electronics.com">info@summit-electronics.com</a>

#### **Document revision**

| Rev    | Date       | changes                 |
|--------|------------|-------------------------|
| V01.00 | 23-12-2024 | First issue of document |